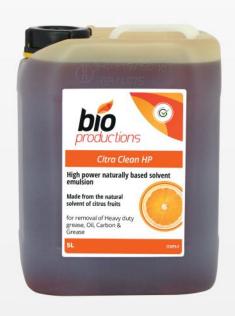

# CITRA CLEAN HP

## Powerful Heavy Duty Cleaner & Degreaser

Citra Clean HP is formulated from natural orange terpenes, which leaves a pleasant orange fragrance after use. Citra Clean HP has a high pH of 13-14 needed for heavy duty industrial cleaning tasks such as the removal of tar, oil, grease and bitumen. Citra Clean HP will also remove many resins from floors and hard surfaces, making it an excellent cleaner for the preparation of cleaning concrete floor prior to painting.

- Biodegradable
- Quick splitting
- Contains advanced surfactant technology
- Water soluble liquid
- Higher pH of 13-14 (concentrated)
- Powerful and dilutable

### **PACKAGING**

Order Code: CCHP5
Pack Size: 2 x 5 litres