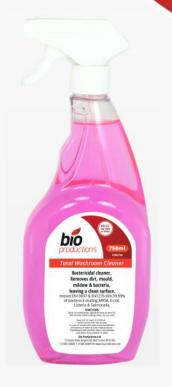

# WASHROOM CLEANER

**Total Washroom Cleaner** 

This dual-purpose washroom cleaner in both concentrated and ready-to-use variants contains disinfectant and powerful cleaning agents. A super powered all purpose disinfectant cleaner containing a versatile spectrum bactericide for all washroom cleaning needs.

Removes dirt, mildew, mould and bacteria, leaving a clean surface.

- Effective against moulds, fungi and a wide range of harmful bacteria
- Cleans and disinfects in one
- Available as a ready to use or a concentrate
- Pleasantly fragranced
- Kills 99.99% of bacteria

# DIRECTIONS

Spray onto the soiled areas, agitate and leave to work for 5 minutes.

Wipe clean with a soft cloth or paper towel.

#### Do not rinse.

Total Washroom Cleaner is certified to EN1276 and EN13697 for antimicrobial activity.